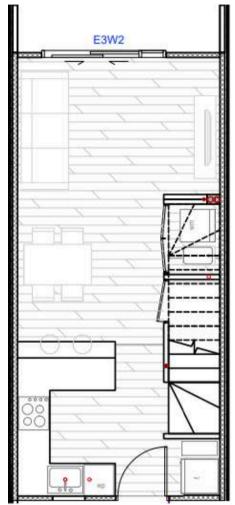

## UNIT 17-33, 34-35, 40-42

**GROUND FLOOR** 

| Internal - 71m2<br>Internal - 71m2 |
|---------------------------------------------------------------------------------------------------------------------------------------------------------------------------------------------------------------|
| Internal - 71m2<br>Internal - 71m2<br>Internal - 71m2<br>Internal - 71m2                                                                                                                                      |
|                                                                                                                                                                                                               |