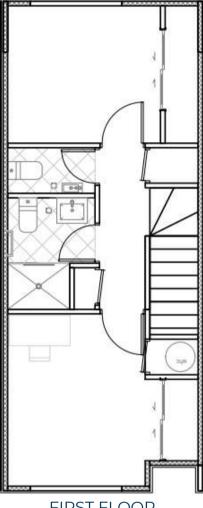

FIRST FLOOR

| Lot Size - 73m2  |
|------------------|
| Lot Size - 58m2  |
| Lot Size - 65m2  |
| Lot Size - 66m2  |
| Lot Size - 61m2  |
| Lot Size - 76m2  |
| Lot Size - 71m2  |
| Lot Size - 72m2  |
| Lot Size - 65m2  |
| Lot Size - 83m2  |
| Lot Size - 79m2  |
| Lot Size - 81m2  |
| Lot Size - 93m2  |
| Lot Size - 102m2 |
| Lot Size - 101m2 |