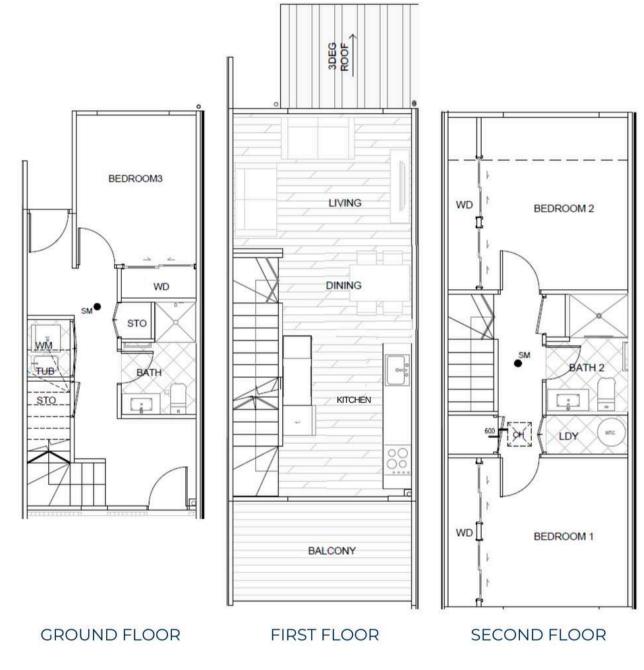

#### **UNIT 5-15**

GROUND FLOOR FIRST FLOOR

SECOND FLOOR

**UNIT 5** 

Internal - 105.5m2

Deck - 8.8m2

Lot Size - 65m2

**UNIT 6-9, 12-15** 

Internal - 106.6m2

Lot Size - 61m2

**UNIT 10 & 11** 

Internal - 107m2

Lot Size - 83m2

Deck - 9m2

Deck - 9m2