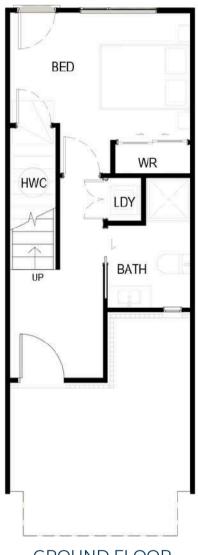

#### **UNIT 5-15**

GROUND FLOOR FIRST FLOOR

SECOND FLOOR

**UNIT 5** 

Internal - 105.5m2

Deck - 8.8m2

Lot Size - 65m2

**UNIT 6-9, 12-15** 

Internal - 106.6m2

Lot Size - 61m2

**UNIT 10 & 11** 

Internal - 107m2

Lot Size - 83m2

Deck - 9m2

Deck - 9m2