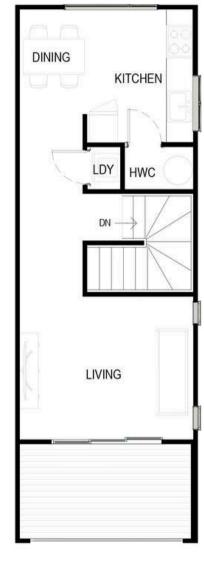

### **UNIT 16**

FLOOR PLANS - TYPE E

**GROUND FLOOR** 

FIRST FLOOR

**UNIT 16** 

Internal - 74.9m2 Deck - 8.5m2 Lot Size - 72m2