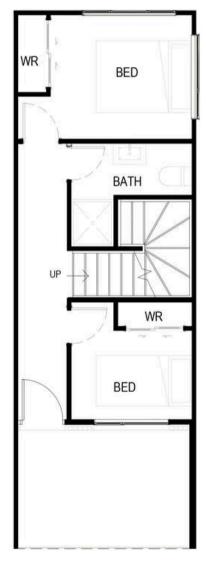

#### **UNIT 5-15**

GROUND FLOOR FIRST FLOOR

SECOND FLOOR

**UNIT 5** 

Internal - 105.5m2

Deck - 8.8m2

Lot Size - 65m2

**UNIT 6-9, 12-15** 

Internal - 106.6m2

Lot Size - 61m2

**UNIT 10 & 11** 

Internal - 107m2

Lot Size - 83m2

Deck - 9m2

Deck - 9m2