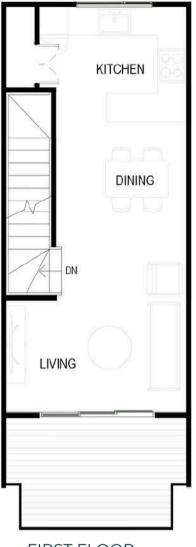

#### **UNIT 5-15**

GROUND FLOOR FIRST FLOOR

SECOND FLOOR

**UNIT 5** 

Internal - 105.5m2

Deck - 8.8m2

Lot Size - 65m2

**UNIT 6-9, 12-15** 

Internal - 106.6m2

Lot Size - 61m2

**UNIT 10 & 11** 

Internal - 107m2

Lot Size - 83m2

Deck - 9m2

Deck - 9m2