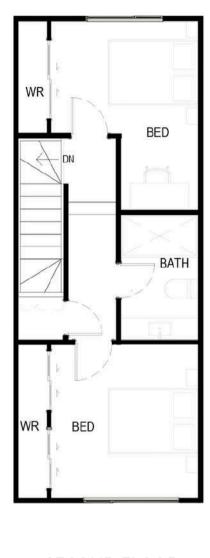

#### **UNIT 5-15**

GROUND FLOOR FIRST FLOOR

SECOND FLOOR

**UNIT 5** 

Internal - 105.5m2

Deck - 8.8m2

Lot Size - 65m2

**UNIT 6-9, 12-15** 

Internal - 106.6m2

Lot Size - 61m2

**UNIT 10 & 11** 

Internal - 107m2

Lot Size - 83m2

Deck - 9m2

Deck - 9m2