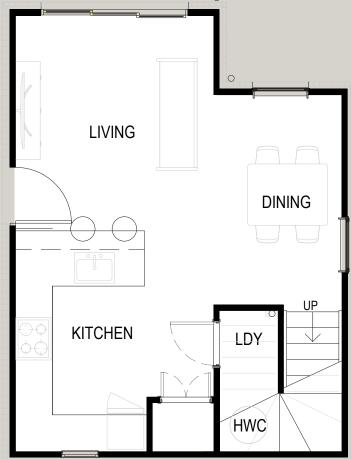

## TYPE D 2 Bedroom Residence

Units 1 & 2

Unit 1 Internal - 81.8m2 Lot Size - 126m2

Unit 2 Internal - 81.8m2 Lot Size - 109m2

# Ground Floor First Floor