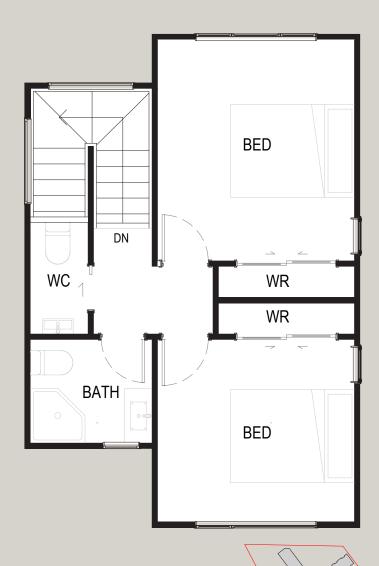

### Second Floor

## TYPE C 3 Bedroom Residence

Unit 5 105.5m<sup>2</sup> Internal + 8.8m<sup>2</sup> Deck Lot size - 65m<sup>2</sup>

Units 6-9, 12-15 106.6m<sup>2</sup> Internal + 9m<sup>2</sup> Deck Lot size - 61m<sup>2</sup>

Units 10,11 107m<sup>2</sup> Internal + 9m<sup>2</sup> Deck Lot size - 83m<sup>2</sup>