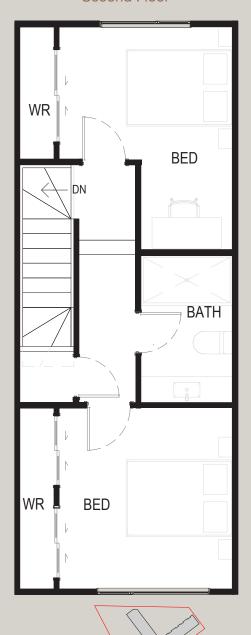

## TYPE C 3 Bedroom Residence

Unit 5 105.5m<sup>2</sup> Internal + 8.8m<sup>2</sup> Deck Lot size - 65m<sup>2</sup>

Units 6-9, 12-15 106.6m<sup>2</sup> Internal + 9m<sup>2</sup> Deck Lot size - 61m<sup>2</sup>

Units 10,11 107m<sup>2</sup> Internal + 9m<sup>2</sup> Deck Lot size - 83m<sup>2</sup>