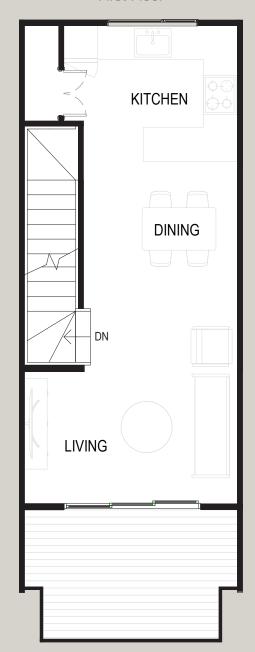

## TYPE C 3 Bedroom Residence

Unit 5 105.5m<sup>2</sup> Internal + 8.8m<sup>2</sup> Deck Lot size - 65m<sup>2</sup>

Units 6-9, 12-15 106.6m<sup>2</sup> Internal + 9m<sup>2</sup> Deck Lot size - 61m<sup>2</sup>

Units 10,11 107m<sup>2</sup> Internal + 9m<sup>2</sup> Deck Lot size - 83m<sup>2</sup>