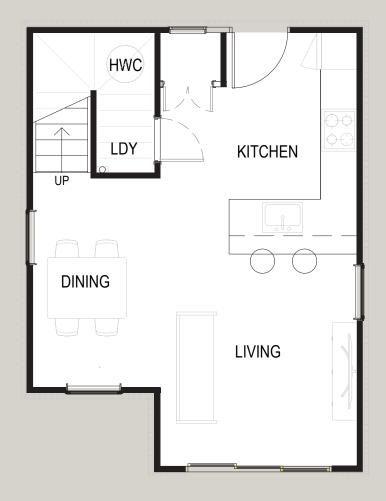

**Ground Floor** 

## TYPE C 3 Bedroom Residence

Unit 5 105.5m<sup>2</sup> Internal + 8.8m<sup>2</sup> Deck Lot size - 65m<sup>2</sup>

Units 6-9, 12-15 106.6m<sup>2</sup> Internal + 9m<sup>2</sup> Deck Lot size - 61m<sup>2</sup>

Units 10,11 107m<sup>2</sup> Internal + 9m<sup>2</sup> Deck Lot size - 83m<sup>2</sup>