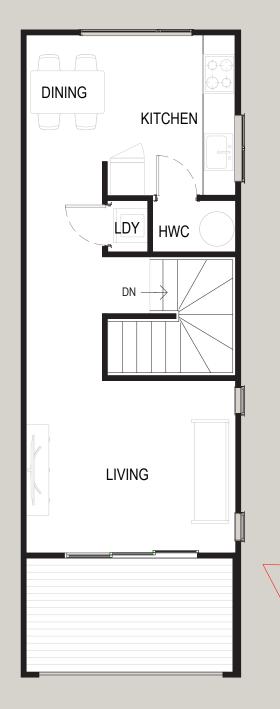

# Ground Floor First Floor

# TYPE D1 2 Bedroom Residence

Units 3 & 4

Internal 81.8m<sup>2</sup>

Lot size 109m<sup>2</sup>