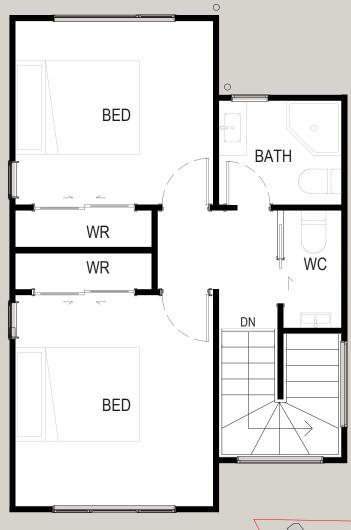

### Second Floor

## TYPE C 3 Bedroom Residence

Unit 5 105.5m<sup>2</sup> Internal + 8.8m<sup>2</sup> Deck Lot size - 65m<sup>2</sup>

Units 6-9, 12-15 106.6m<sup>2</sup> Internal + 9m<sup>2</sup> Deck Lot size - 61m<sup>2</sup>

Units 10,11 107m<sup>2</sup> Internal + 9m<sup>2</sup> Deck Lot size - 83m<sup>2</sup>