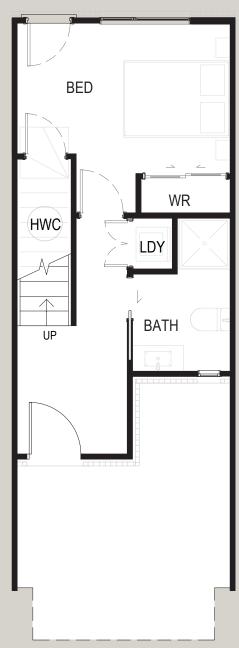

## TYPE C 3 Bedroom Residence

Unit 5 105.5m<sup>2</sup> Internal + 8.8m<sup>2</sup> Deck Lot size - 65m<sup>2</sup>

Units 6-9, 12-15 106.6m<sup>2</sup> Internal + 9m<sup>2</sup> Deck Lot size - 61m<sup>2</sup>

Units 10,11 107m<sup>2</sup> Internal + 9m<sup>2</sup> Deck Lot size - 83m<sup>2</sup>