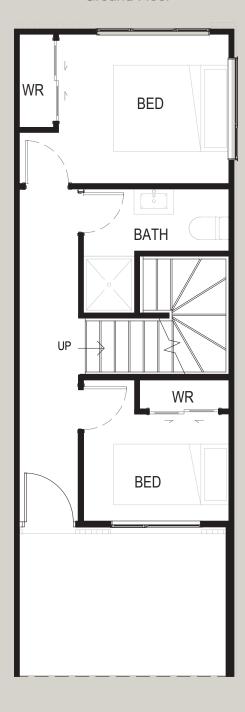

**Ground Floor** 

## TYPE D 2 Bedroom Residence

Units 1 & 2

Unit 1 Internal - 81.8m2 Lot Size - 126m2

Unit 2 Internal - 81.8m2 Lot Size - 109m2