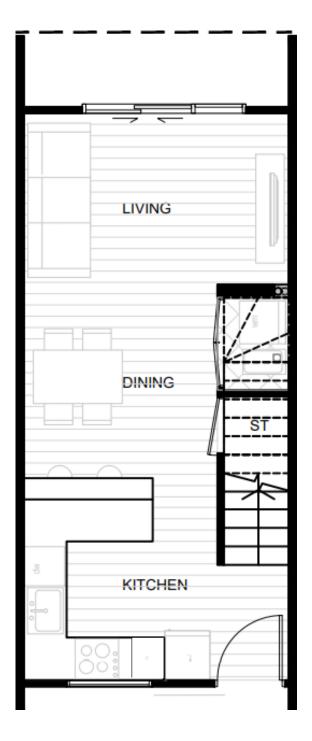

## **FLOOR PLANS - TYPE A1**

### 2-Bedroom, 2 Bathroom | 72m2

Unit 1-6

**Ground Floor** 