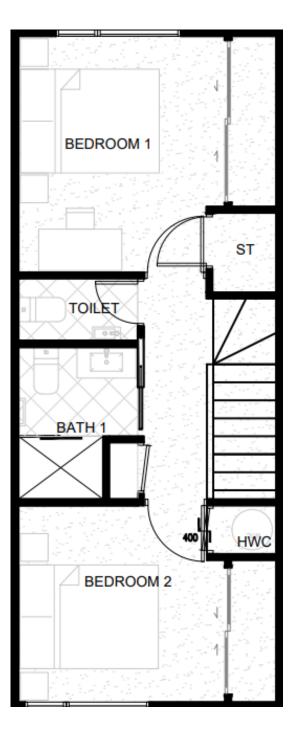

# FLOOR PLANS - TYPE A2

2-Bedroom, 1.5 Bathroom | 73m2

Unit 7-12

#### First Floor

Disclaimer: Variations to, or adjustments from the specifications (including substitutions for any materials which may not be available) may be made by the Vendor in the course of construction of the works, provided that the substitutions, variations or departures do not make any appreciable reduction in or have any material adverse effect on the value, appearance or usefulness of the completed unit.