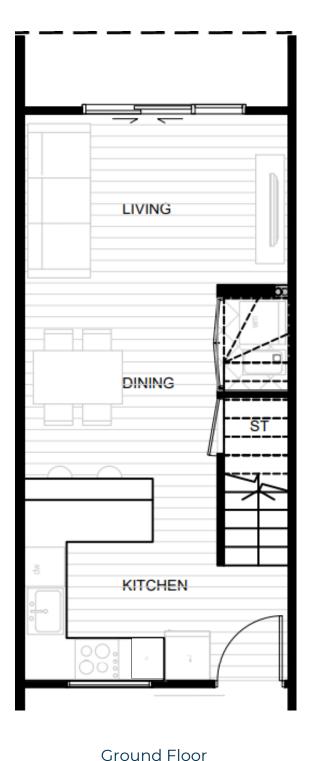

## **FLOOR PLANS - TYPE A1**

### 2-Bedroom, 2 Bathroom | 72m2

Unit 1-6



**Ground Floor** 



### First Floor

Disclaimer: Variations to, or adjustments from the specifications (including substitutions for any materials which may not be available) may be made by the Vendor in the course of construction of the works, provided that the substitutions, variations or departures do not make any appreciable reduction in or have any material adverse effect on the value, appearance or usefulness of the completed unit.

# FLOOR PLANS - TYPE A2

2-Bedroom, 1.5 Bathroom | 73m2

Unit 7-12





#### First Floor

Disclaimer: Variations to, or adjustments from the specifications (including substitutions for any materials which may not be available) may be made by the Vendor in the course of construction of the works, provided that the substitutions, variations or departures do not make any appreciable reduction in or have any material adverse effect on the value, appearance or usefulness of the completed unit.